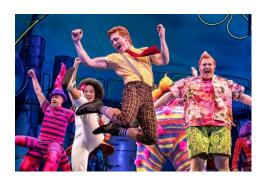

## It's Pretend

I am going to be watching a play called The SpongeBob Musical

A play is like a movie or video but it's not on my TV or tablet!

There will be people on stage and they will be dressed up. Sometimes they sing and dance

And sometimes there will be scary parts.

But it is pretend.

It is make-believe

Some of the people will be dressed up like fish. They are just pretending.

The townspeople are afraid that a volcano is going to hurt the city. It's just pretend.