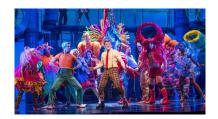

## It's Pretend

I am going to be watching a play called The SpongeBob Musical

A play is like a movie or video but it's not on my TV or tablet!

There will be people on stage and they will be dressed up. Sometimes they sing and dance

And sometimes there will be scary parts.

But it is pretend.

It is make-believe

Some of the people will be dressed up like fish. They are just pretending.

The townspeople are afraid that a volcano is going to hurt the city. It's just pretend.